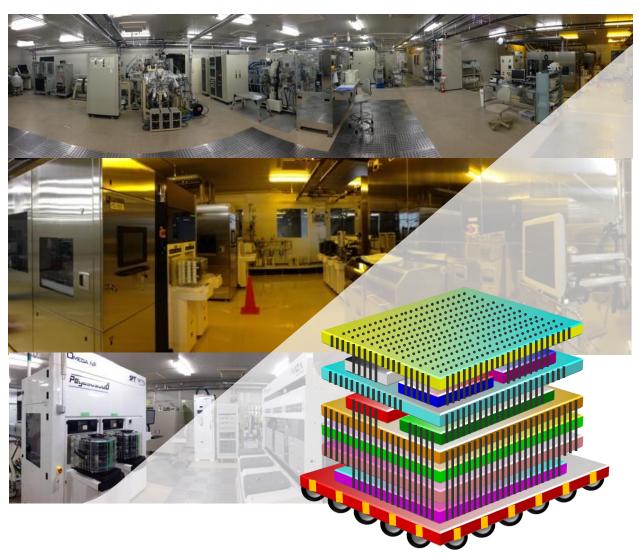

# From Chip Level to 12-Inch Level

3D Super Chip

# 200mm/300mm TSV Fab Process Modules

**Edge Trimming Dicing Saw** 

**Temporary Bonder** 

Wafer Grinder Polisher

Si Deep RIE

Developer

i-Line Stepper with IR Align

Asher

**TSV Liner-CVD** 

**High-Aspect-Ratio Sputter** 

**Electroplating System** 

Wafer Debonder

**Metal Etcher** 

CtW / WtW Aligner and Bonder

**Self-Assembly System** 

**Self-Assembly Multichip Bonder** 

**Evaporator for Metal Bump** 

CtC / CtW Flip-Chip Bonder