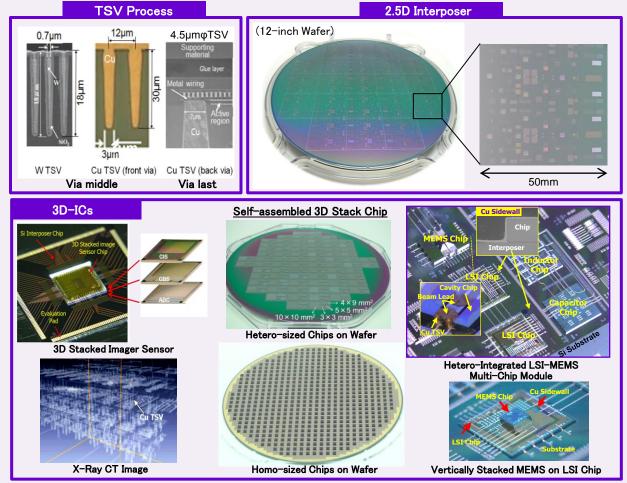

#### [3D IC Prototyping Pilot Production Service]

- State-of-the-art technologies
  - resident engineering expertise in design, process / integration technology and packaging / assembly
  - 200mm and 300mm 3D process engineering lines and advanced technology platforms
    - design / layout / mask making
    - wafer / chip thinning
    - forming TSV on chip / wafer (front side / backside TSV)
    - Cu rerouting
    - forming u-bumps on chip / wafer
    - chip / wafer stacking
  - · Complete material and failure analysis, and reliability testing
- > 3D stacking LSIs prototype manufacturing service
  - lower cost, shorten TAT prototyping of proof of concepts using commercial/customized 2D chips
  - die-level 3D hetero-integration with backside TSV technology
- ➤ Support your small-volume, special customized 3D productions
  - base-line process set-up for the pilot production
  - facilitate your product development
- > Development innovative 3D stacking technologies for creative 3D products and applications
- Supply IP and special customized TEG wafers for process-induced reliability characterization